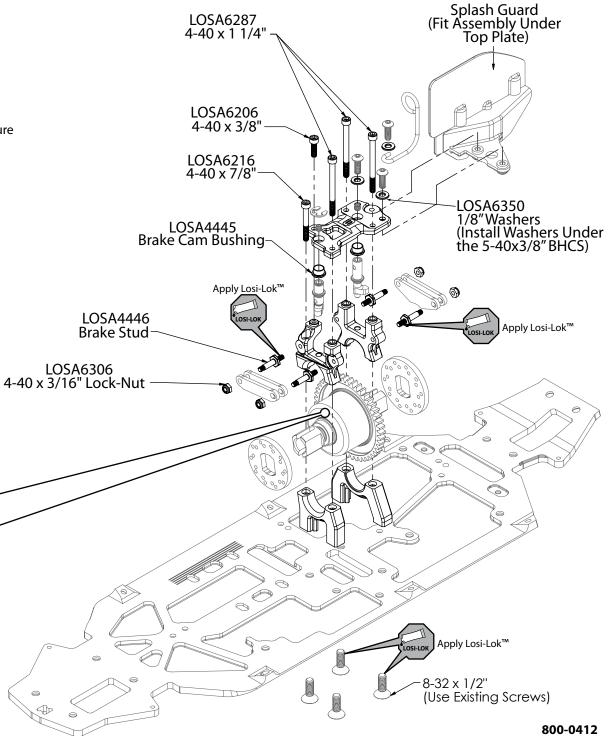

LOSA4444 - SPLIT CENTER DIFFERENTIAL MOUNT

Thank you for purchasing the Team Losi Racing Split Center Differential Mount for the 8IGHT 2.0 and 8IGHT-T 2.0. Here are a few build tips to ensure the best performance possible:

- Be sure to use Losi-Lok<sup>™</sup> on all screws that mate into the aluminum components
- Make sure your linkage has free movement
- Set the brake disc spacing as illustrated below

## **Replacement Parts List**

| LOSA4444 Split Center Diff Mount, 8B/8T 2.0 \$79 |    |
|--------------------------------------------------|----|
|                                                  | 19 |
| LOSA4445 Brake Cam Bushing (2) \$2.9             |    |
| LOSA4446Brake Stud (4) \$6.9                     | 9  |
| LOSA6206                                         | 9  |
| LOSA6216                                         | 9  |
| LOSA6287                                         | 9  |
| LOSA6306                                         | 9  |
| LOSA6350 #4 and 1/8" Washer \$2.9                | 9  |