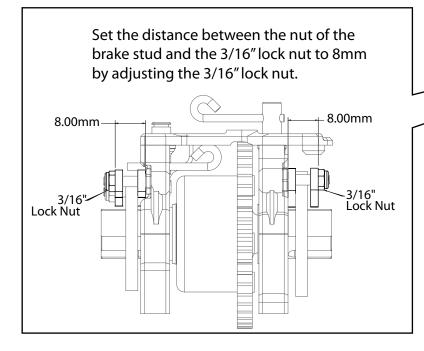

- Be sure to use Losi-Lok<sup>™</sup> on all screws that mate into the aluminum components
- Make sure your linkage has free movement
- Set the brake disc spacing as illustrated below